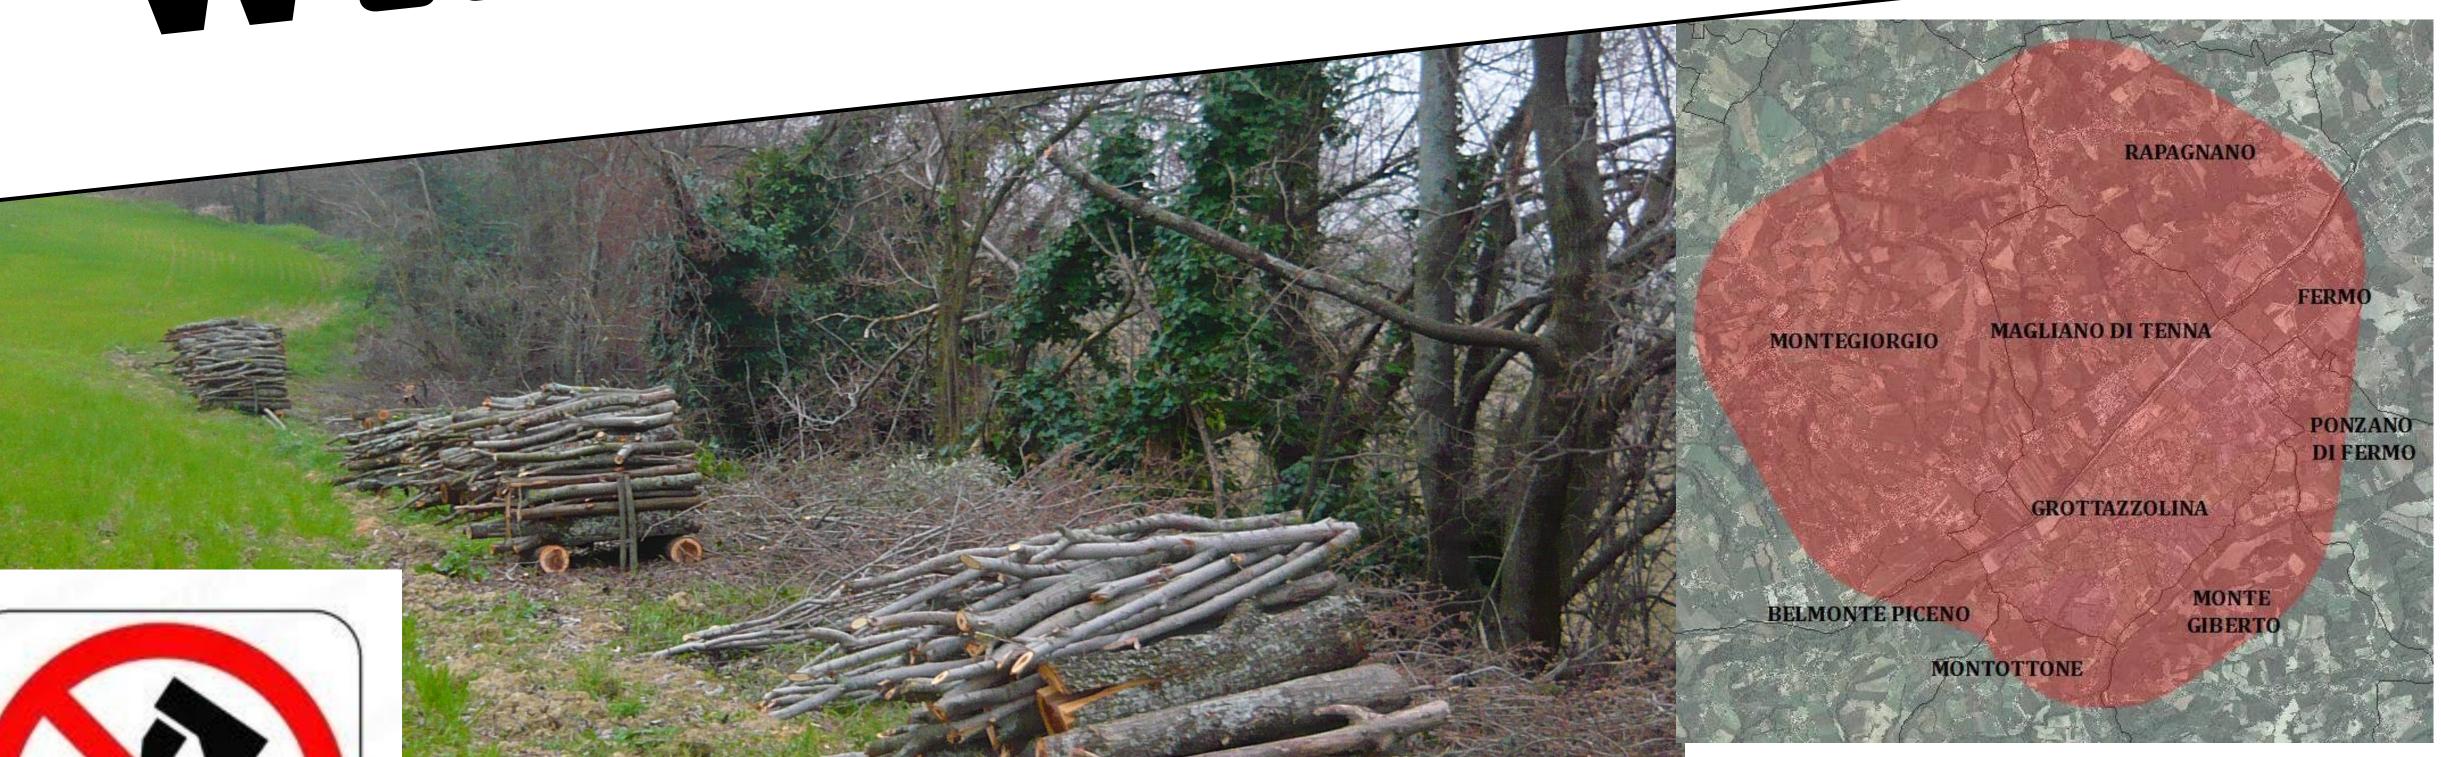

## WARNING!

beetle - "demarcated area"

## OUTBREAK OF THE ASIAN LONG-HORNED BEETLE BEFORE CUTTING AND TRANSPORTING FIREWOOD CONTACT THE REGIONAL PLANT PROTECTION ORGANIZATION

It is forbidden to transport wood and prunings outside the demarcated area. In the cases provided for, contravention of the phytosanitary dispositions can be a crime or be punished with an administrative fine of 500,00 up to 3.000,00 euro (art. 54 of Legislative Decree 19/08/2005 n. 214)